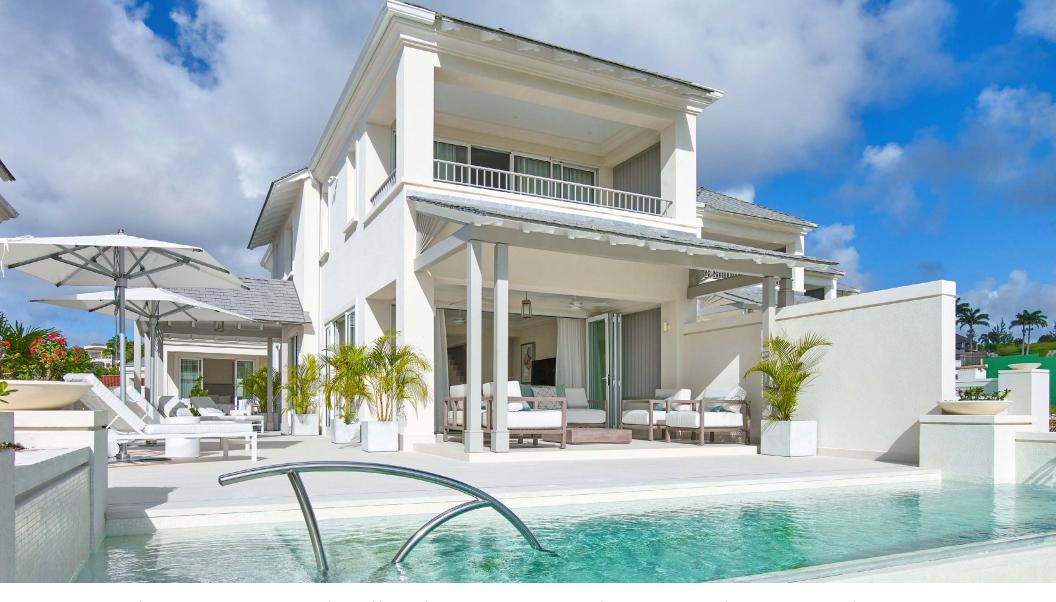

## The Courtyard Villa designs exude a timeless modernity

and a delightful expression of casual luxury. They have been designed to take full advantage of an idyllic location featuring prime access to the resort's amenities. South west views of the Caribbean Sea and shimmering topaz sunsets over the 18th Fairway, embrace the essence of al fresco living which is a way of life at Apes Hill.

# The breathtaking ridge view location

at Courtyard Villas features an open plan interior with a wide panoramic view that begins at the entrance, continues through to the kitchen onto the sheltered patio, seating areas and pool deck. The wide open plan living room and kitchen are a haven for the cool easterly breezes that sweep across the resort and are among the purest to be found anywhere in the world. The spacious and charming free-flowing design, sets the perfect stage for entertaining family and friends. The large sliding and folding glass doors provide easy flow through between the in and outdoors, providing incredible views of shimmery sunsets over the Caribbean Sea.