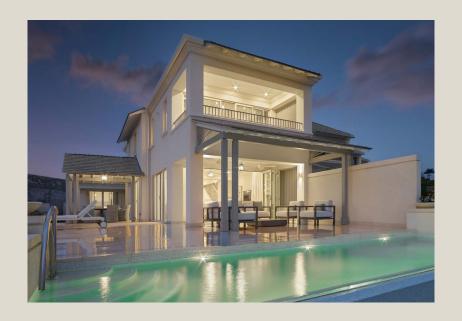

## The Courtyard Villa designs exude a timeless modernity

and a delightful expression of casual luxury. They have been designed to take full advantage of an idyllic location featuring prime access to the resort's amenities. South west views of the Caribbean Sea and shimmering topaz sunsets over the 18th Fairway, embrace the essence of al fresco living which is a way of life at Apes Hill.

# The breathtaking ridge view location

at Courtyard Villas features an open plan interior with a wide panoramic view that begins at the entrance, continues through to the kitchen onto the sheltered patio, seating areas and pool deck. The wide open plan living room and kitchen are a haven for the cool easterly breezes that sweep across the resort and are among the purest to be found anywhere in the world. The spacious and charming free-flowing design, sets the perfect stage for entertaining family and friends. The large sliding and folding glass doors provide easy flow through between the in and outdoors, providing incredible views of shimmery sunsets over the Caribbean Sea.