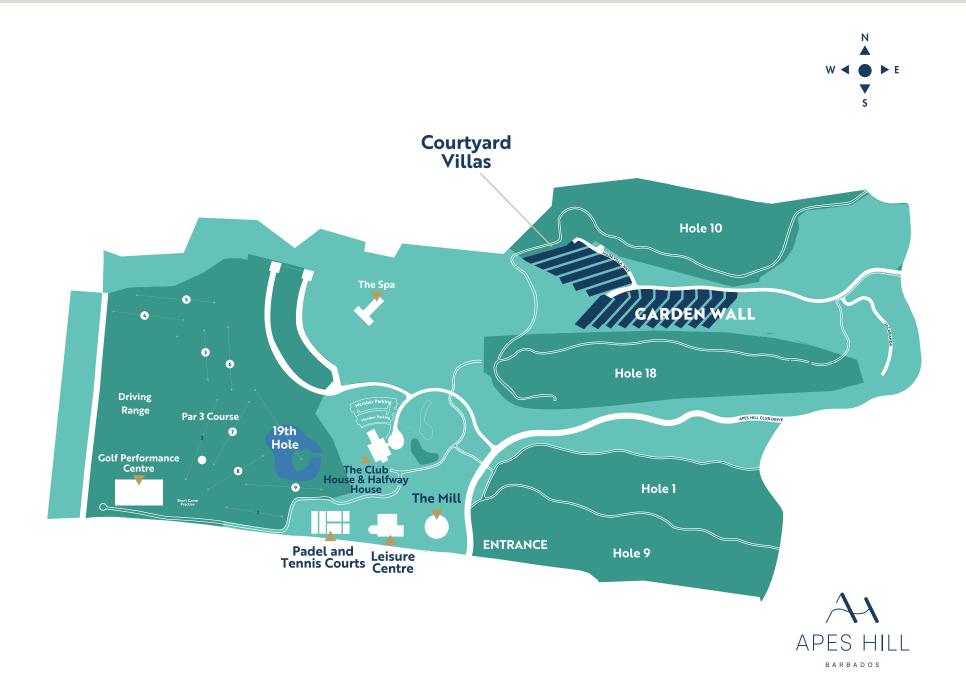

le views of shimmery sunsets over the Caribbean Sea.





## The property features

contemporary en-suite air conditioned bedrooms. A large bedroom occupies its own self-contained wing on the ground floor and opens its sliding glass doors right onto a sequestered private patio and seating area. Upstairs the upper level comprises two elegant bedrooms, both of which are easily accessed from the landing, affording full privacy. The stylish master bedroom flows through to a private verandah with spellbinding, panoramic and unobstructed sea and golf views. In the master bathroom there is a double vanity, bathtub and shower with luxury finishes and appliances featured.

24 Hour Security | Private Golf Cart | Car Port | Owner's Storage Room | Turn Key Interior Design



### Garden Wall Site map



### Ground Floor Plans - Courtyard Villa



Sizes are Approximate



### First Floor Plans - Courtyard Villa



Sizes are Approximate



### Features of your Apes Hill villa

- Beautiful and expansive sea and golf views from every vantage point
- 3 air-conditioned bedrooms
- Queen sized beds
- 3.5 bathrooms
- Sleeps a maximum of 6 adults
- Maximum of 8 guests
- 65" Samsung TVs Master bedroom and living room
- Fully equipped kitchen with Expresso machine
- 30' swimming pool
- Beautifully landscaped grounds
- Ample storage
- Electric golf cart





#### Elevated and down to earth

Alluringly nestled next to one of the most remarkable points of elevation in the entire Caribbean, Apes Hill embraces the island's fascinating Scotland District - a unique geographic area situated atop an underwa