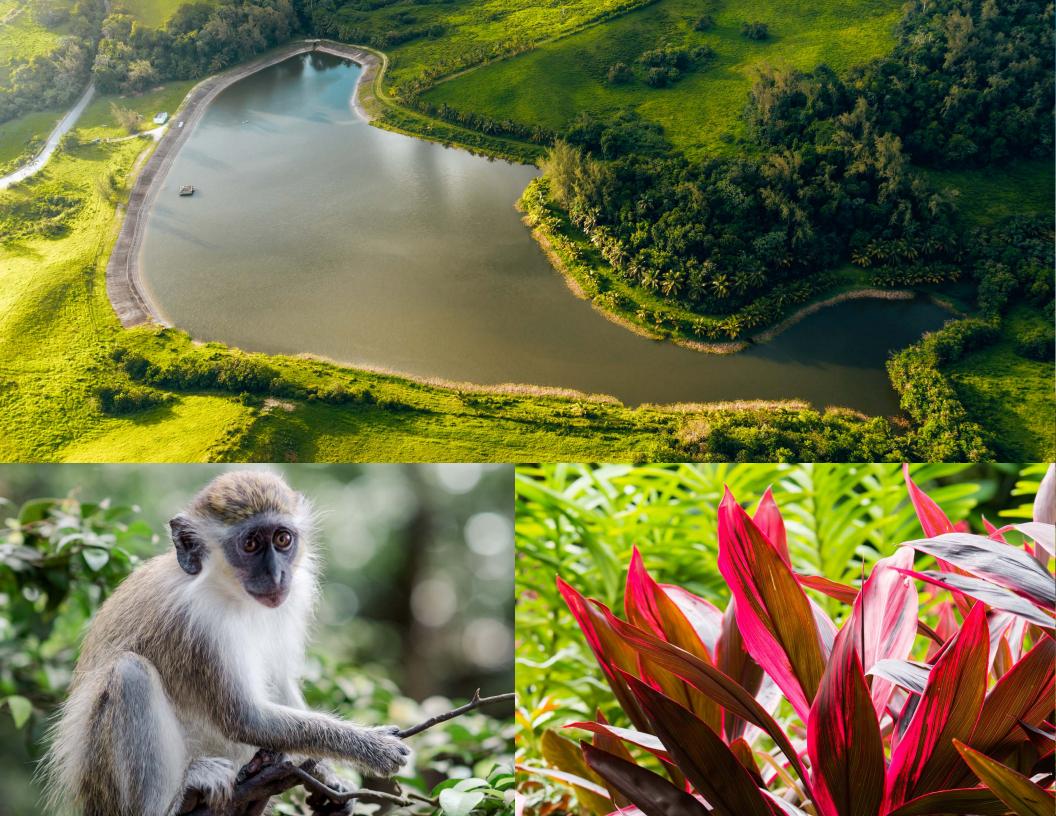

#### Elevated and down to earth

Alluringly nestled next to one of the most remarkable points of elevation in the entire Caribbean, Apes Hill embraces the island's fascinating Scotland District - a unique geographic area situated atop an underwater mountain range. Meantime the stylish yet understated historic Holetown, with its galleries, dining and museums, is only a few minutes drive away.