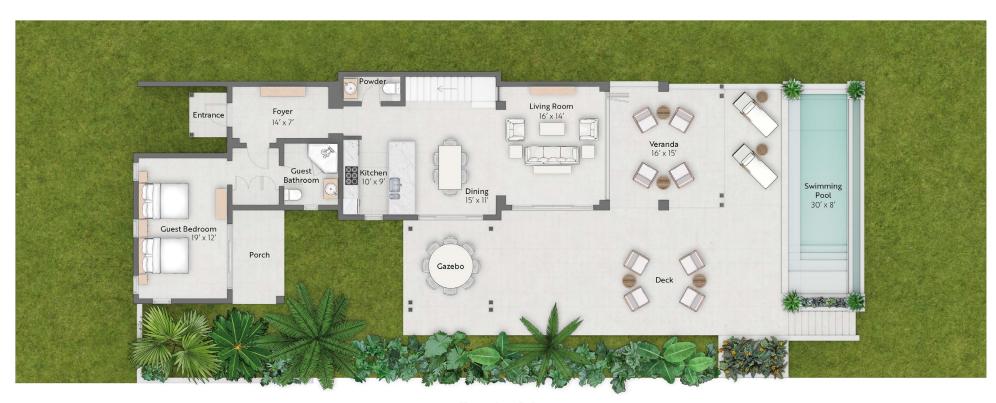

ean Sea.





## The property features

contemporary en-suite air conditioned bedrooms. A large bedroom occupies its own self-contained wing on the ground floor and opens its sliding glass doors right onto a sequestered private patio and seating area. Upstairs the upper level comprises two elegant bedrooms, both of which are easily accessed from the landing, affording full privacy. The stylish master bedroom flows through to a private verandah with spellbinding, panoramic and unobstructed sea and golf views. In the master bathroom there is a double vanity, bathtub and shower with luxury finishes and appliances featured.

24 Hour Security | Private Golf Cart | Car Port | Owner's Storage Room | Turn Key Interior Design



### Garden Wall Site map



### Ground Floor Plans - Courtyard Villa



Sizes are Approximate



### First Floor Plans - Courtyard Villa



Sizes are Approximate



### Features of your Apes Hill villa

- Beautiful and expansive sea and golf views from every vantage point
- 3 air-conditioned bedrooms
- Queen sized beds
- 3.5 bathrooms
- Sleeps a maximum of 6 adults
- Maximum of 8 guests
- 65" Samsung TVs Master bedroom and living room
- Fully equipped kitchen with Expresso machine
- 30' swimming pool
- Beautifully landscaped grounds
- Ample storage
- Electric golf cart





#### Elevated and down to earth

Alluringly nestled next to one of the most remarkable points of elevation in the entire Caribbean, Apes Hill embraces the island's fascinating Scotland District - a unique geographic area situated atop an underwater mountain range. Meantime the stylish yet