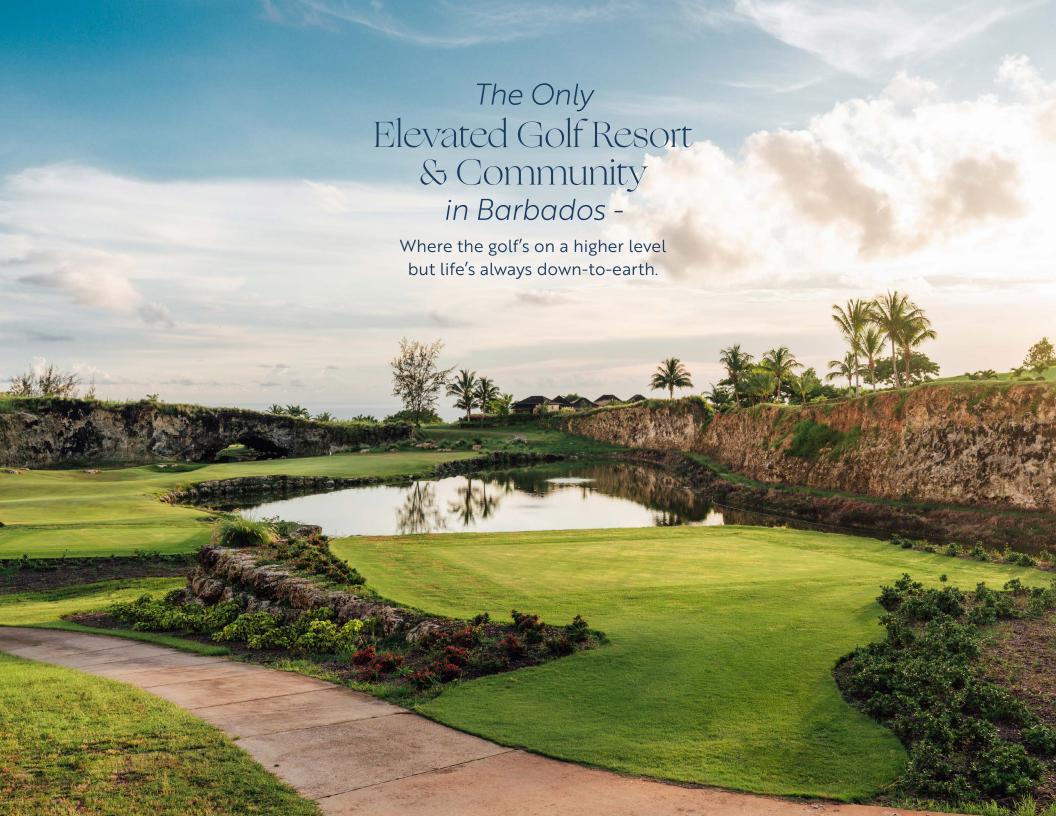

# The breathtaking ridge view location

at Courtyard Villas features an open plan interior with a wide panoramic view that begins at the entrance, continues through to the kitchen onto the sheltered patio, seating areas and pool deck. The wide open plan living room and kitchen are a haven for the cool easterly breezes that sweep across the resort and are among the purest to be found anywhere in the world. The spacious and charming free-flowing design, sets the perfect stage for entertaining family and friends. The large sliding and folding glass doors provide easy flow through between the in and outdoors, providing incredible views of shimmery sunsets over the Caribbean Sea.

#### Elevated and down to earth

Alluringly nestled next to one of the most remarkable points of elevation in the entire Caribbean, Apes Hill embraces the island's fascinating Scotland District - a unique geographic area situated atop an underwater mountain range. Meantime the stylish yet understated historic Holetown, with its galleries, dining and museums, is only a few minutes drive away.