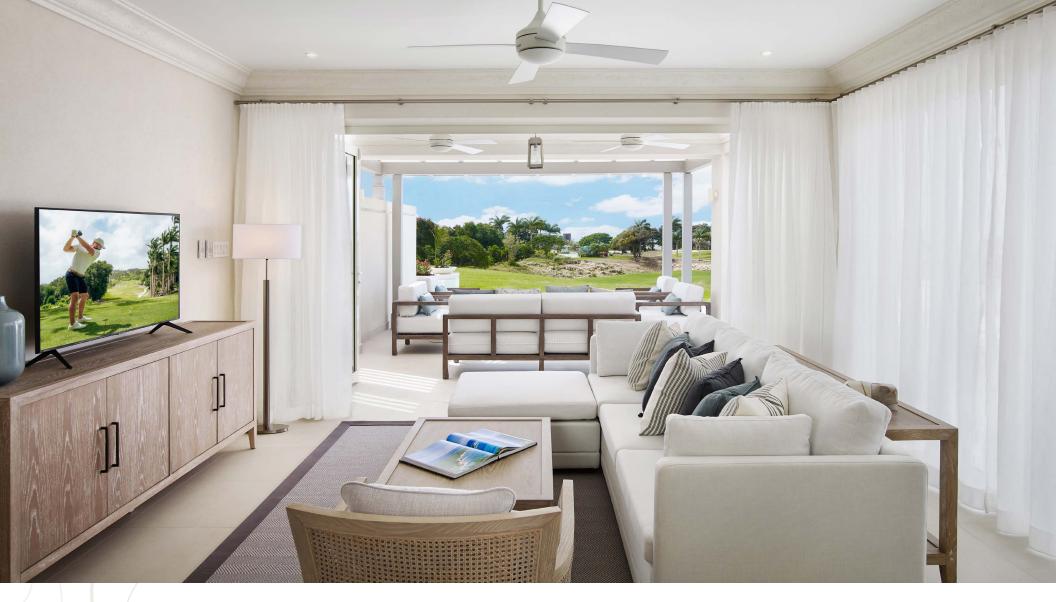

# The breathtaking ridge view location

at Courtyard Villas features an open plan interior with a wide panoramic view that begins at the entrance, continues through to the kitchen onto the sheltered patio, seating areas and pool deck. The wide open plan living room and kitchen are a haven for the cool easterly breezes that sweep across the resort and are among the purest to be found anywhere in the world. The spacious and charming free-flowing design, sets the perfect stage for entertaining family and friends. The large sliding and folding glass doors provide easy flow through between the in and outdoors, providing incredible views of shimmery sunsets over the Caribbean Sea.