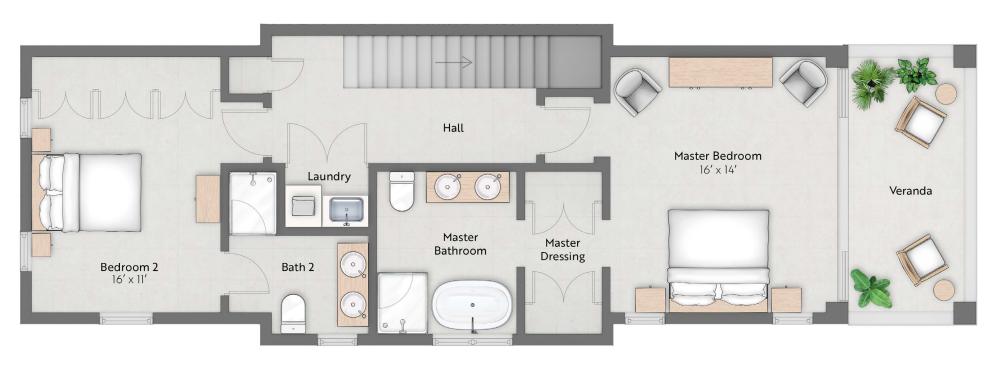

nditioned bedrooms. A large bedroom occupies its own self-contained wing on the ground floor and opens its sliding glass doors right onto a sequestered private patio and seating area. Upstairs the upper level comprises two elegant bedrooms, both of which are easily accessed from the landing, affording full privacy. The stylish master bedroom flows through to a private verandah with spellbinding, panoramic and unobstructed sea and golf views. In the master bathroom there is a double vanity, bathtub and shower with luxury finishes and appliances featured.

24 Hour Security | Private Golf Cart | Car Port | Owner's Storage Room | Turn Key Interior Design



### Garden Wall Site map



### Ground Floor Plans - Courtyard Villa



Sizes are Approximate



### First Floor Plans - Courtyard Villa



Sizes are Approximate



### Features of your Apes Hill villa

- Beautiful and expansive sea and golf views from every vantage point
- 3 air-conditioned bedrooms
- Queen sized beds
- 3.5 bathrooms
- Sleeps a maximum of 6 adults
- Maximum of 8 guests
- 65" Samsung TVs Master bedroom and living room
- Fully equipped kitchen with Expresso machine
- 30' swimming pool
- Beautifully landscaped grounds
- Ample storage
- Electric golf cart





#### Elevated and down to earth

Alluringly nestled next to one of the most remarkable points of elevation in the entire Caribbean, Apes Hill embraces the island's fascinating Scotland District - a unique geographic area situated atop an underwater mountain range. Meantime the stylish yet understated historic Holetown, with its galleries, dining and museu