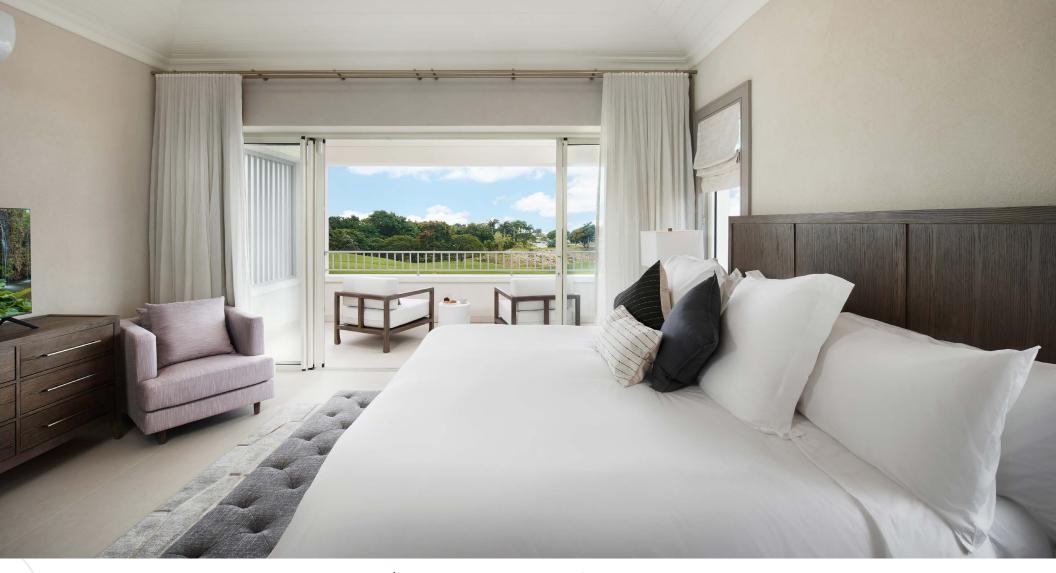

## The property features

contemporary en-suite air conditioned bedrooms. A large bedroom occupies its own self-contained wing on the ground floor and opens its sliding glass doors right onto a sequestered private patio and seating area. Upstairs the upper level comprises two elegant bedrooms, both of which are easily accessed from the landing, affording full privacy. The stylish master bedroom flows through to a private verandah with spellbinding, panoramic and unobstructed sea and golf views. In the master bathroom there is a double vanity, bathtub and shower with luxury finishes and appliances featured.